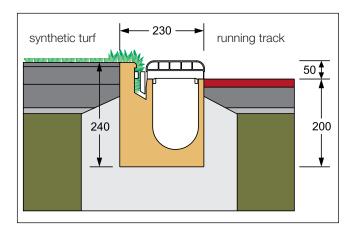

## Areas of application

Areas of application

for turf fields in sports arenas type A-D with raised field

#### Example installation ANRIN SPORT NW 125 synthetic turf

ANRIN SPORT
Clamp Channel
NW 125 Synthetic Turf
l= 100 cm, w= 23 cm, h= 24 cm
for turf fields in sports arenas type A–D with raised field

ANRIN GmbH Siemensstr. 1 59609 Anröchte Germany