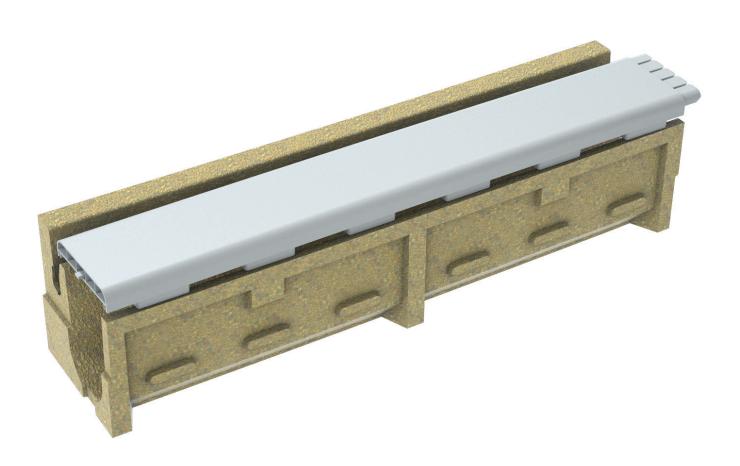

# Technical data sheet ANRIN SPORT drainage system NW 125 synthetic turf for synthetic turffields in sports arenas

The ANRIN SPORT drainage system NW 100 synthetic turf is the optimal solution of the drainage of all modern synthetic turf facilities. Two important functions are simultaneous addressed by one single component: the fastening of the synthetic turf and the drainage of the auxiliary surfaces. The screw-less clamping prevents damage to the covering material. By dispensing with metal parts on the surface, the greatest possible safety is assured for sports. The channel cross-section, without disruptive fastening parts of covers and locking mechanisms, facilitates cleaning and maintenance processes.

## Product specifications

| Product specifications | NW 125         | Sump unit      | Cover   |
|------------------------|----------------|----------------|---------|
| Material               | Resin concrete | Resin concrete | Plastic |
| Length                 | 100 cm         | 50 cm          | 100 cm  |
| Width                  | 23.0 cm        | 23.0 cm        | 16.0 cm |
| Height                 | 24.0 cm        | 62.5 cm        | 5.0 cm  |
| Weight                 | 27.1 kg        | 35.9 kg        |         |

### Channels and accessories

| Article no. | EAN           | Designation                                             | Length<br>cm | Width<br>cm | Height<br>cm | Weight<br>kg |
|-------------|---------------|---------------------------------------------------------|--------------|-------------|--------------|--------------|
| 04411000    | 4026857021094 | Clamp channel NW 125, straight                          | 100          | 23.0        | 24.0         | 27.1         |
| 04412000    | 4026857021100 | Clamp channel NW 125, curved R = 36.5 m                 | 100          | 23.0        | 24.0         | 27.1         |
| 04413000    | 4026857021117 | Sump unit for clamp channel NW 125                      | 50           | 23.0        | 62.5         | 35.9         |
| 04370000    | 4026857009290 | Plastic cover PE-HD, white, straight, immovable         | 100          | 16.0        | 5.0          |              |
| 04371000    | 4026857009306 | Plastic cover PE-HD, white curved R = 36,5 m, immovable | 100          | 16.0        | 5.0          |              |